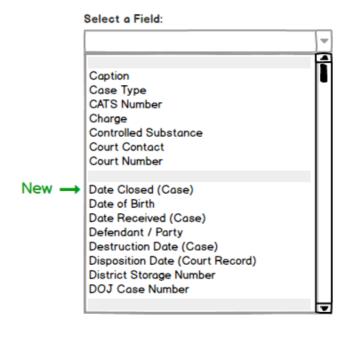

### Add New Search Option

Add the 'Date Closed (Case)' option.

### **Move Search Option**

Search options should be listed alphabetically.

- Move the 'Disposition Date (Court Record)' option above the 'District Storage Number' option.
- Move the 'Date of Birth' option above the 'Date Received' option.