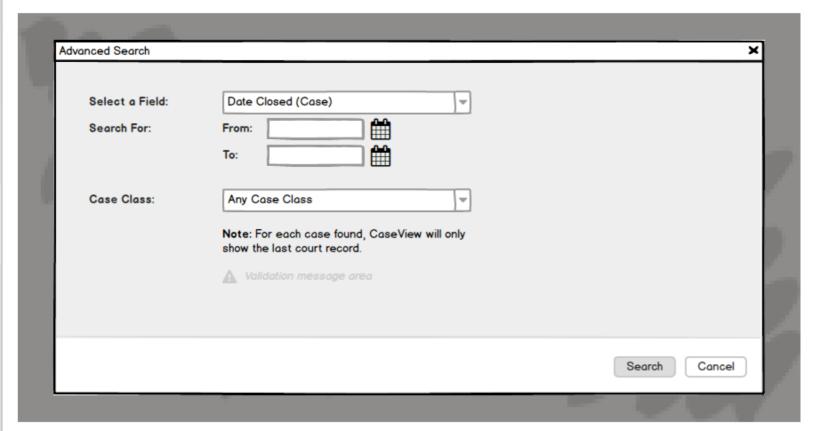

### Add New Search Option

Add the 'Date Closed (Case)' option.

### **Add Parameter**

Add the 'Case Class' parameter. The options for the parameter are:

- · Any Case Class
- Civil
- · Civil Appeal
- Criminal
- · Criminal Appeal

The default option is 'Any Case Class'.

### Search Results

For each case (USAO Number) found, the results will show only the "last" court record.

### **Add Note**

Show an explanation for the limited results (hidden parameter).

 Layout: Show a line-spaces between the bottom of the last parameter and the top of the note.