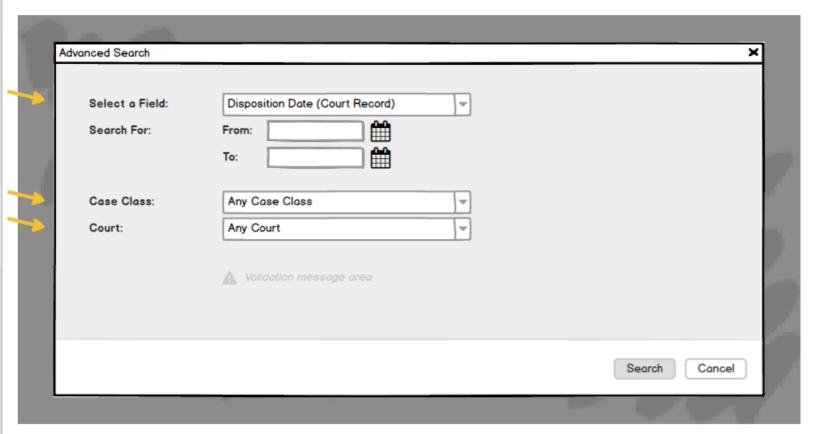

### Change Option Label

- · From: Court Record Disposition Date
- · To: Disposition Date (Court Record)

### **Add Parameter**

Add the 'Case Class' parameter. The options for the parameter are:

- · Any Case Class
- · Civil
- Civil Appeal
- Criminal
- · Criminal Appeal

The default option is 'Any Case Class'.

### **Add Parameter**

Add the 'Court' parameter. The default option is 'Any Court'.

### New Layout

Similar to the Date layout with these changes:

- Removed the 'Court Record Status' parameter.
- · Added the 'Case Class' paramater
- Added the 'Court' paramater.