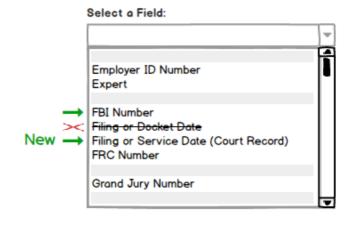

### **Remove Search Option**

Remove the 'Filing or Docket Date' option.

### Add New Search Option

Add the 'Filing or Service Date' option.

### **Move Search Option**

Search options should be listed alphabetically.

 Move the 'FBI Number' option above the 'Filing or Service Date (Court Record)' option.