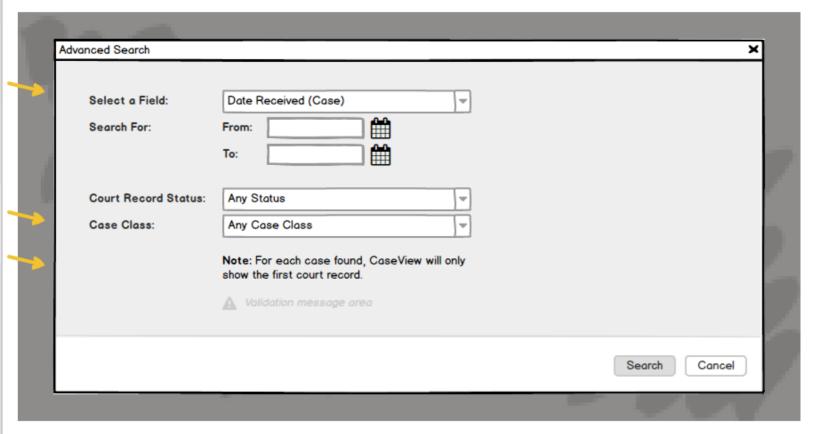

### **Change Option Label**

· From: Date Received

· To: Date Received (Case)

### Remove Parameter

Remove the 'Court Record Status' parameter.

### **Add Parameter**

Add the 'Case Class' parameter. The options for the parameter are:

- · Any Case Class
- · Civil
- Civil Appeal
- Criminal
- · Criminal Appeal

The default option is 'Any Case Class'.

### Search Results

For each case (USAO Number) found, the results will show only the "first" court record.