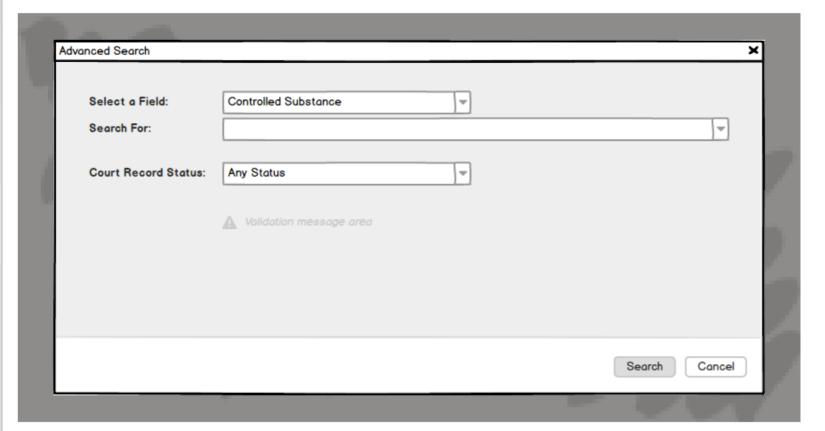

### Add New Search Option Add the 'Controlled Substance' option.

### Remove Parameter

Remove the 'Court Record Status' parameter.