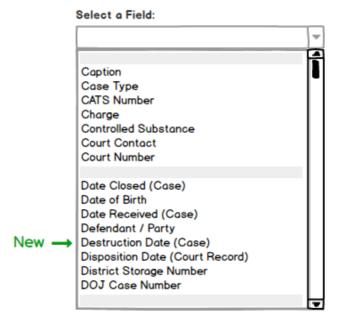

### Add New Search Option Add the 'Controlled Substance' option.

Destruction Date (Case)

Disposition Date (Court Record) District Storage Number

### Add New Search Option

Add the 'Destruction Date (Case)' option.