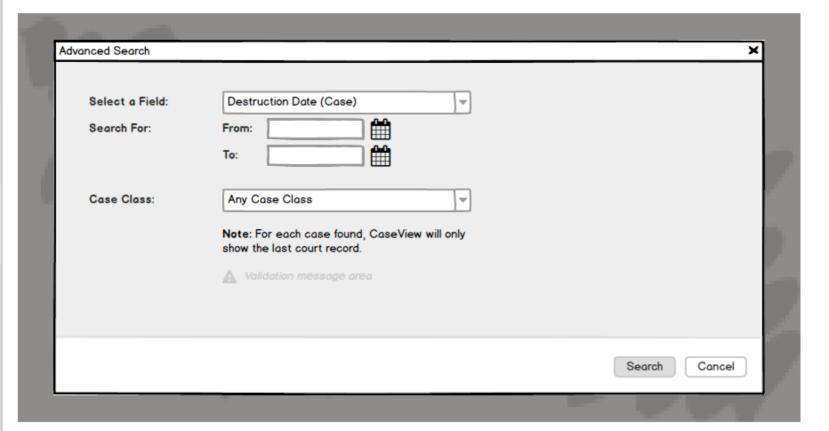

### Add New Search Option

Add the 'Destruction Date (Case)' option.

### **Add Parameter**

Add the 'Case Class' parameter. The options for the parameter are:

- · Any Case Class
- · Civil
- Civil Appeal
- Criminal
- · Criminal Appeal

The default option is 'Any Case Class'.

### **Search Results**

For each case (USAO Number) found, the results will show only the "last" court record.