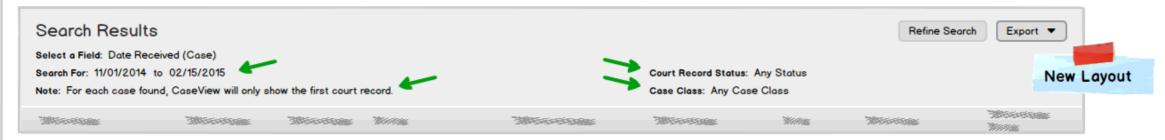

### **Change Option Label**

· From: Date Received

· To: Date Received (Case)

### Search Results

For each case (USAO Number) found, the results will show only the "first" court record.

### Add Note

Show an explanation for the limited results (hidden parameter).

 Layout: Show a line-spaces between the bottom of the last parameter and the top of the note.

### Remove Parameter

Remove the 'Court Record Status' parameter.

### New Layout

Similar to the Date layout with these changes:

- · Added the 'Case Class' parameter.
- · Added the note.