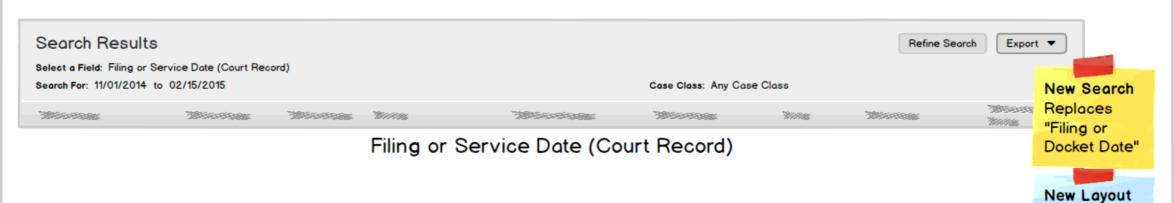

### **Remove Search Option**

Remove the 'Filing or Docket Date' option.

### Add New Search Option

Add the 'Filing or Service Date' option.

### **Move Search Option**

Search options should be listed alphabetically.

 Move the 'FBI Number' option above the 'Filing or Service Date (Court Record)' option.

### **Search Results**

CaseView will list a court record in the results when either the 'Filing Date' or the 'Service Date' field has a date within the selected date range. A court record could be listed twice.