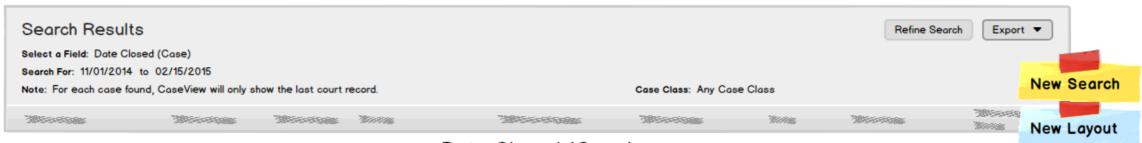

### Add New Search Option

Add the 'Date Closed (Case)' option.

### Search Results

For each case (USAO Number) found, the results will show only the "last" court record.

### **Add Note**

Show an explanation for the limited results (hidden parameter).

 Layout: Show a line-spaces between the bottom of the last parameter and the top of the note.

## New Layout Similar to the Date layout with these changes: Removed the 'Court Record Status' parameter. Added the 'Case Class' parameter. Added the note.