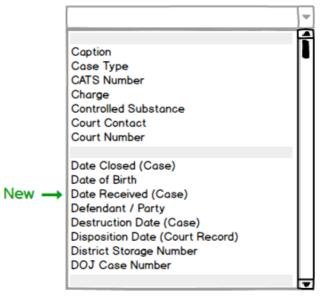

### **Move Search Option**

Search options should be listed alphabetically.

- Move the 'Disposition Date (Court Record)' option above the 'District Storage Number' option.
- Move the 'Date of Birth' option above the 'Date Received' option.