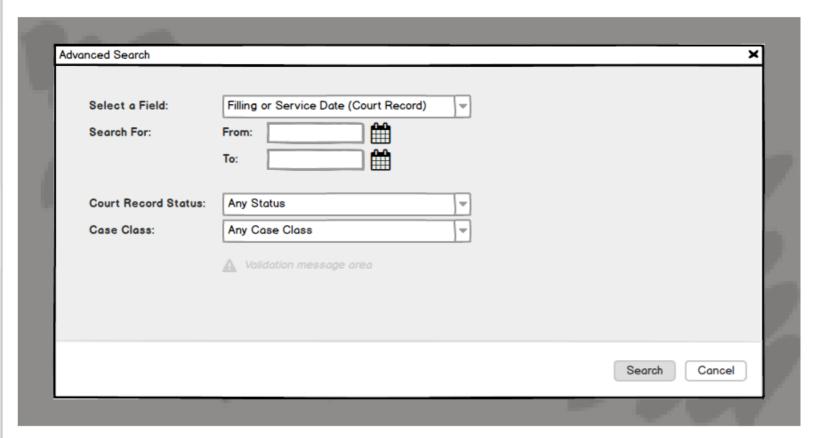

### Remove Parameter

Remove the 'Court Record Status' parameter.

### **Add Parameter**

Add the 'Case Class' parameter. The options for the parameter are:

- · Any Case Class
- · Civil
- Civil Appeal
- Criminal
- · Criminal Appeal

The default option is 'Any Case Class'.

### **Add Parameter**

Add the 'Court' parameter. The default option is 'Any Court'.

### New Layout

Similar to the Date layout with these changes:

- Removed the 'Court Record Status' parameter.
- · Added the 'Case Class' paramater
- Added the 'Court' paramater.