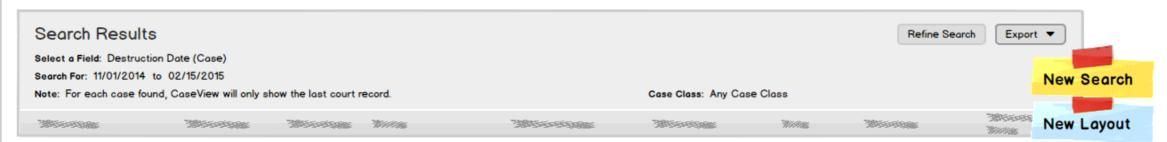

### Add New Search Option

Add the 'Destruction Date (Case)' option.

### **Search Results**

For each case (USAO Number) found, the results will show only the "last" court record.

### **Add Note**

Show an explanation for the limited results (hidden parameter).

 Layout: Show a line-spaces between the bottom of the last parameter and the top of the note.

# New Layout Similar to the Date layout with these changes: Removed the 'Court Record Status' parameter. Added the 'Case Class' parameter.

· Added the note.