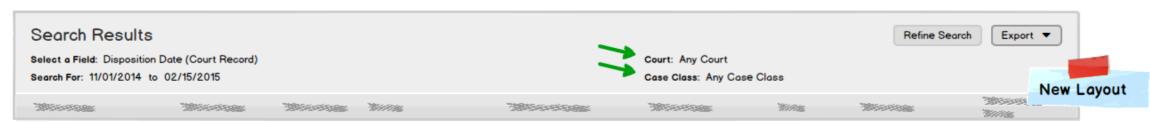

### **Add Parameter**

Add the 'Court' parameter. The default option is 'Any Court'.

### **Add Parameter**

Add the 'Case Class' parameter. The options for the parameter are:

- · Any Case Class
- · Civil
- Civil Appeal
- Criminal
- · Criminal Appeal

The default option is 'Any Case Class'.

### New Layout

Similar to the Date layout with these changes:

- Removed the 'Court Record Status' parameter.
- · Added the 'Case Class' paramater
- Added the 'Court' paramater.