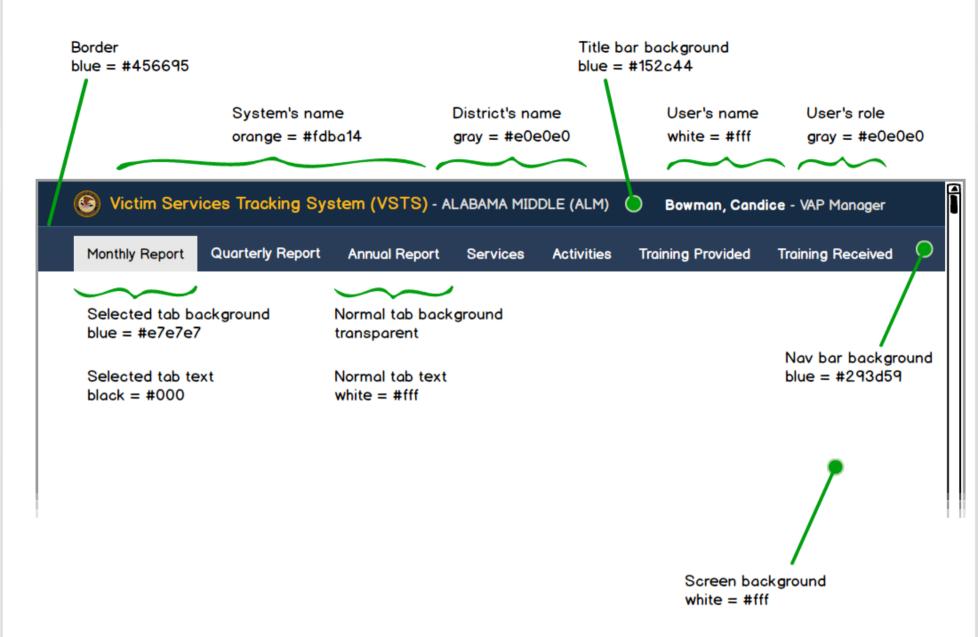

## Colors

The colors for the header are based on USAnet.

## Bootstrap

The color of components such as tabs, tables, buttons ... will use Bootstrap version 3.3.6 standard theme.

## Accessibility (Section 508)

This color palette conforms to the guidelines for color contrast between text and backgrounds.