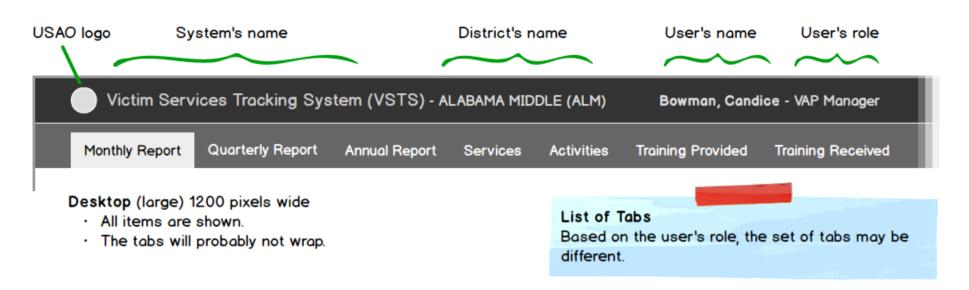

### Tablet (small) 768 pixels wide

- The name of the system is reduced to an abbreviation.
- · Tabs move into top title bar.
- · Most likely a few tabs will wrap.

#### Scrollbars Not Shown

Hand gestures are used on mobile devices such as tablets and phones, and scrollbars are not displayed.

System menu



# Phone (extra-small) 640 pixels wide

- The name of the system and the name of the district are reduced to abbreviations.
- · The tabs are replaced with the system menu.



# Second level navigation

Dropdown menus are used for selecting reports and lists.

## Third level navigation

Tabs are used for selecting the pages or screens within a report.

At this time, only the Monthly Reports use tabs at this level of navigation.



#### **Print View**

The 'Print View' screen is sh