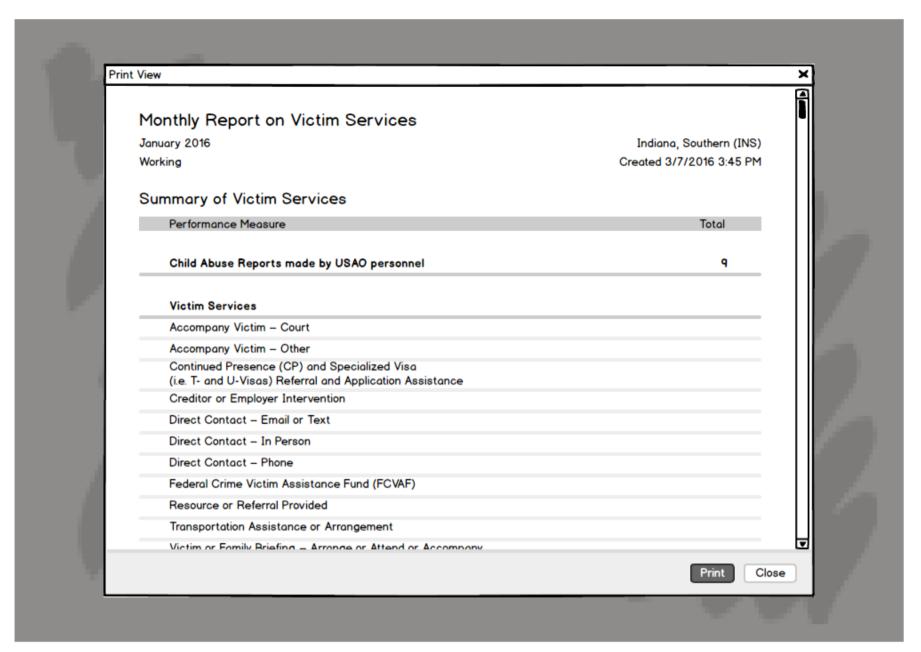

#### **Print View**

The 'Print View' screen is shown in a modal dialog that opens from the Monthly Report.

| * Service Date:                       |                              |
|---------------------------------------|------------------------------|
| * Victim Service Category:            |                              |
| * Number of Services:                 |                              |
| Victim Assistance<br>Personnel (VAP): | Bowman, Candice              |
|                                       | {message area}               |
|                                       | Save and Add Another Save Ca |

# Screen Overlays and Modal Dialogs

Large screen overlays and modal dialogs do not work well on mobile devices.

If mobile devices are frequently used to access the system, the 'Print View' screen and the data entry forms will need to be modified.