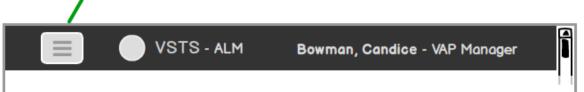

# Phone (extra-small) 640 pixels wide

- The name of the system and the name of the district are reduced to abbreviations.
- · The tabs are replaced with the system menu.

# Second level navigation

Dropdown menus are used for selecting reports and lists.