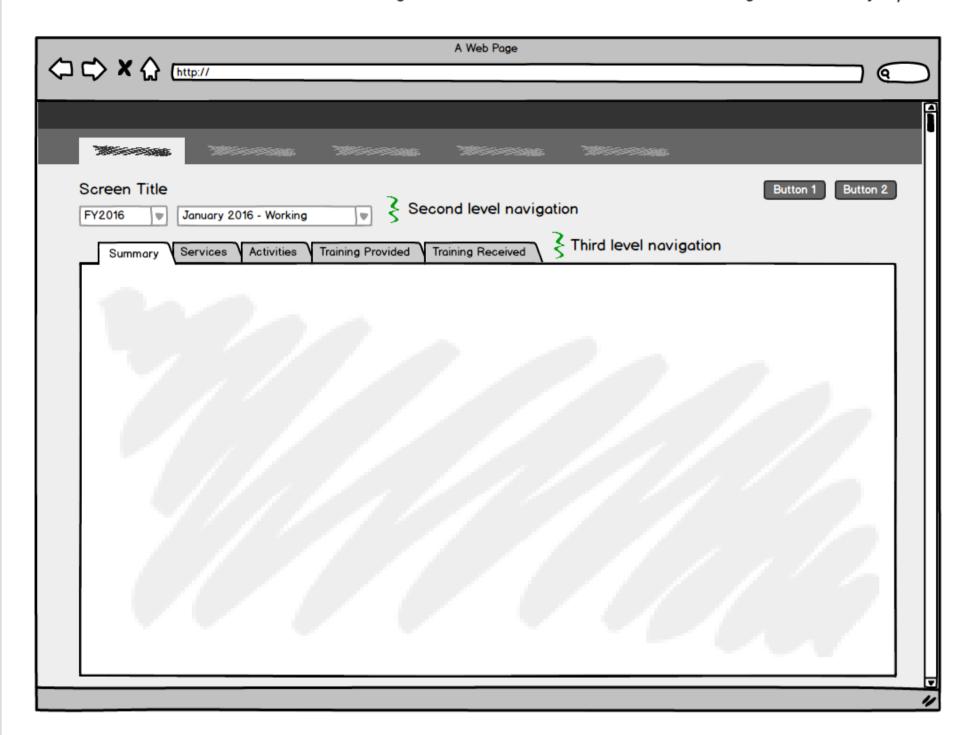

# Second level navigation

Dropdown menus are used for selecting reports and lists.

## Third level navigation

Tabs are used for selecting the pages or screens within a report.

At this time, only the Monthly Reports use tabs at this level of navigation.