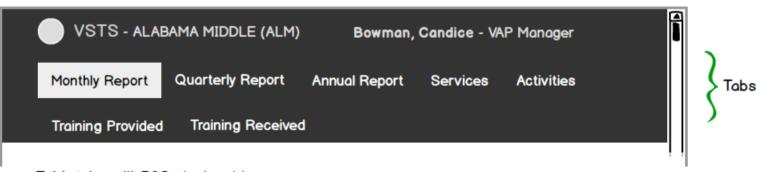

### Tablet (small) 768 pixels wide

- The name of the system is reduced to an abbreviation.
- · Tabs move into top title bar.
- · Most likely a few tabs will wrap.