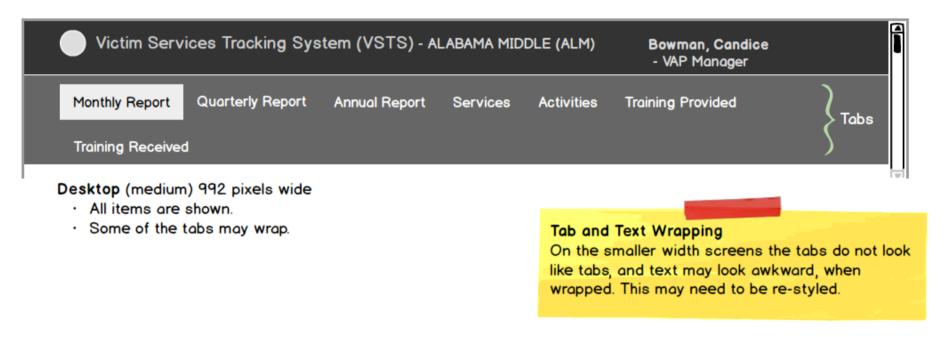

### Tablet (small) 768 pixels wide

- The name of the system is reduced to an abbreviation.
- · Tabs move into top title bar.
- · Most likely a few tabs will wrap.

#### Scrollbars Not Shown

Hand gestures are used on mobile devices such as tablets and phones, and scrollbars are not displayed.

System menu



# Phone (extra-small) 640 pixels wide

- The name of the system and the name of the district are reduced to abbreviations.
- · The tabs are replaced with the system menu.



# Second level navigation

Dropdown menus are used for selecting reports and lists.

## Third level navigation

Tabs are used for selecting the pages or screens within a report.

At this time, only the Monthly Reports use tabs at this level of navigation.



#### **Print View**

The 'Print View' screen is show